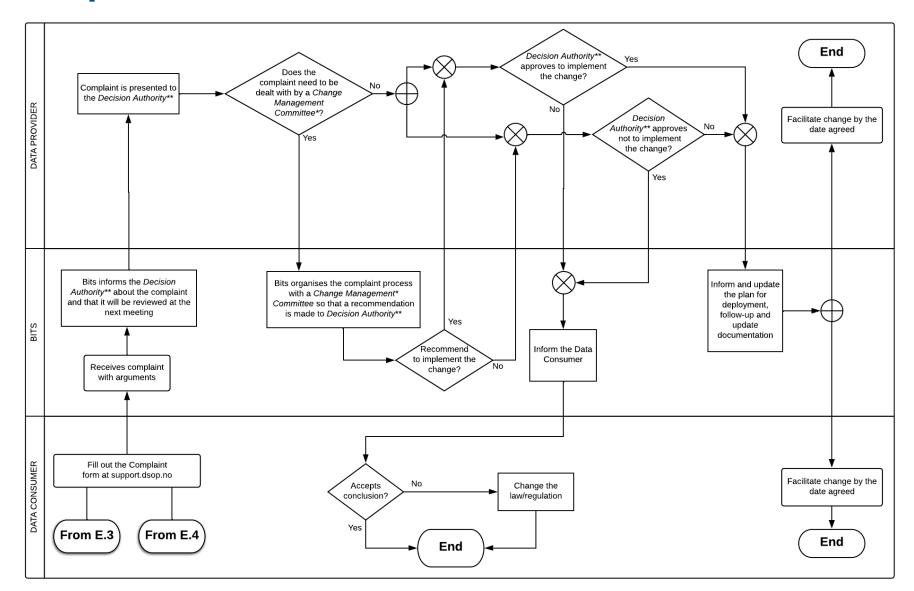

# Complaint from Data Consumer when Change Request is denied

- Change ManagementCommittee\* =Utredningsgruppen
- Decision Authority\*\* =
  DSOP Referansegruppe Bank