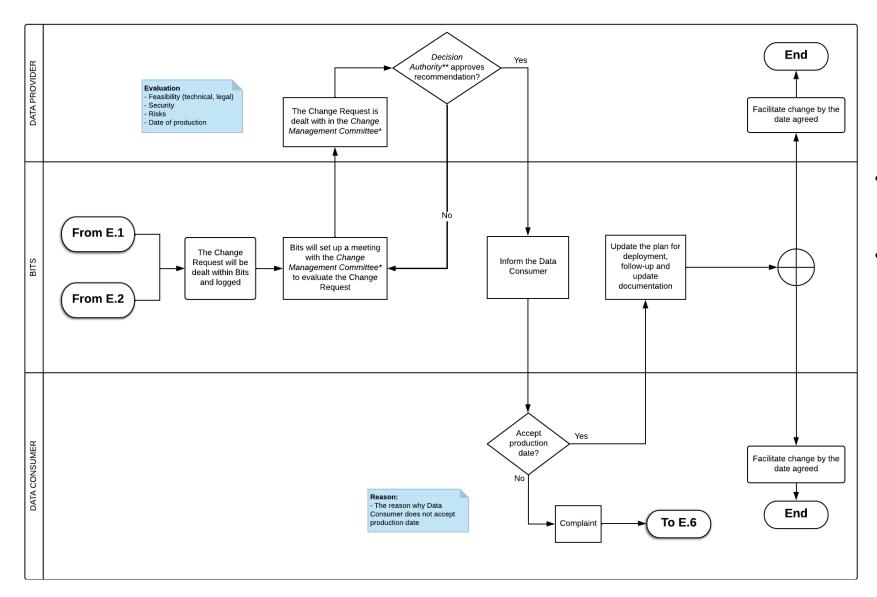

#### **E.3** Evaluate Change - Compliance

- Change Management Committee\* =
  Utredningsgruppen
- Decision Authority\*\* =DSOP Referansegruppe Bank

#### E.4 Evaluate Change Request – Data Consumer

- Change Management Committee\* =
  Utredningsgruppen
- Decision Authority\*\* =DSOP Referansegruppe Bank

#### E.5 Evaluate Change Request – Data Provider

- Change Management Committee\*= Utredningsgruppen
- Decision Authority\*\* =
  DSOP Referansegruppe Bank

<sup>\*</sup> See also the related process: «Decision-making and work process in relation to implementation of new or changed services based on DSOP Control Information»

# Complaint from Data Consumer when Change Request is denied

- Change ManagementCommittee\* =Utredningsgruppen
- Decision Authority\*\* =
  DSOP Referansegruppe Bank