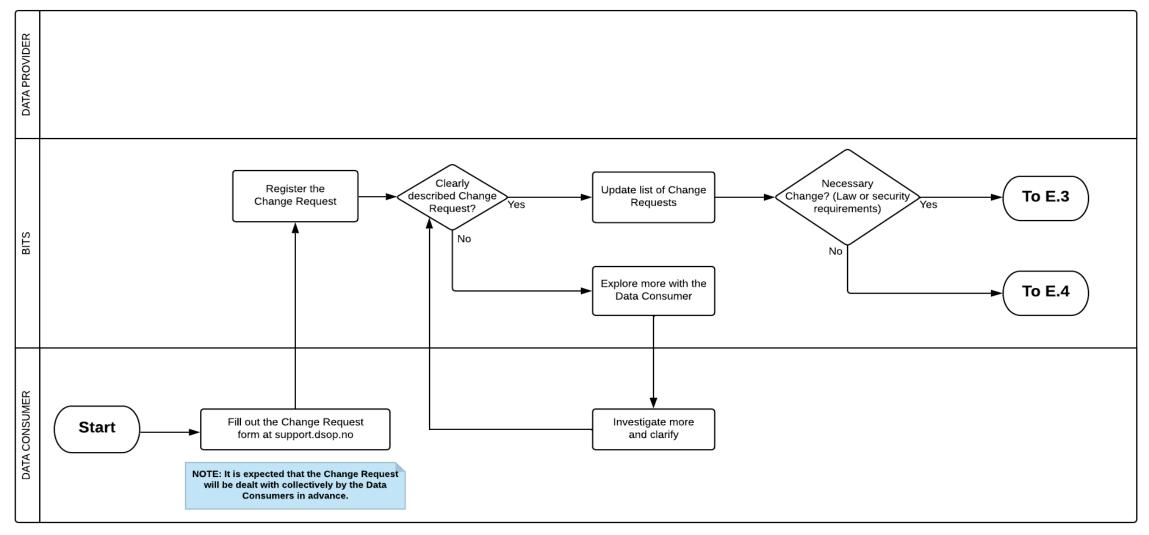

## Register Change Request – Data Consumer

#### **E.3** Evaluate Change - Compliance

- Change Management Committee\* =
  Utredningsgruppen
- Decision Authority\*\* =DSOP Referansegruppe Bank

#### E.4 Evaluate Change Request – Data Consumer

- Change Management Committee\* =
  Utredningsgruppen
- Decision Authority\*\* =DSOP Referansegruppe Bank