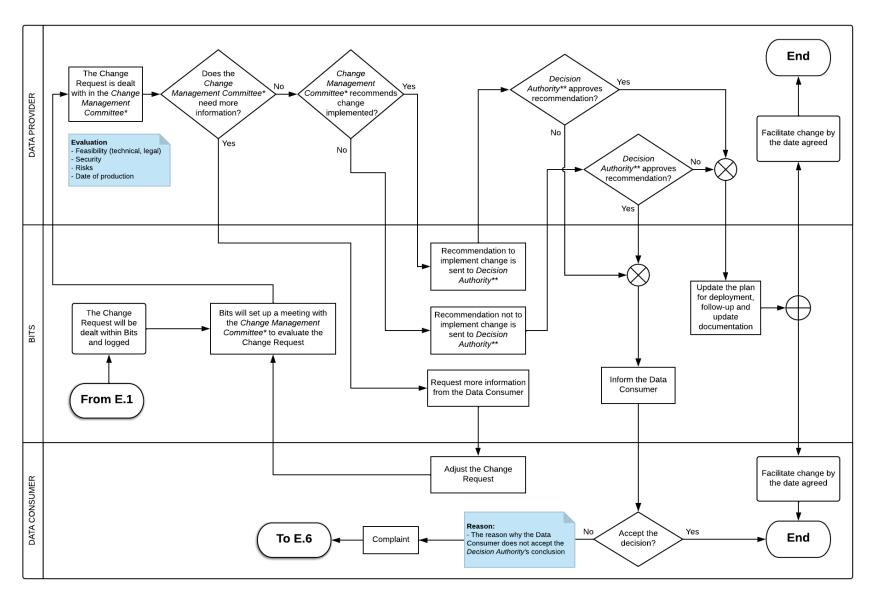

#### **E.3** Evaluate Change - Compliance

- Change Management Committee\* =
  Utredningsgruppen
- Decision Authority\*\* =DSOP Referansegruppe Bank