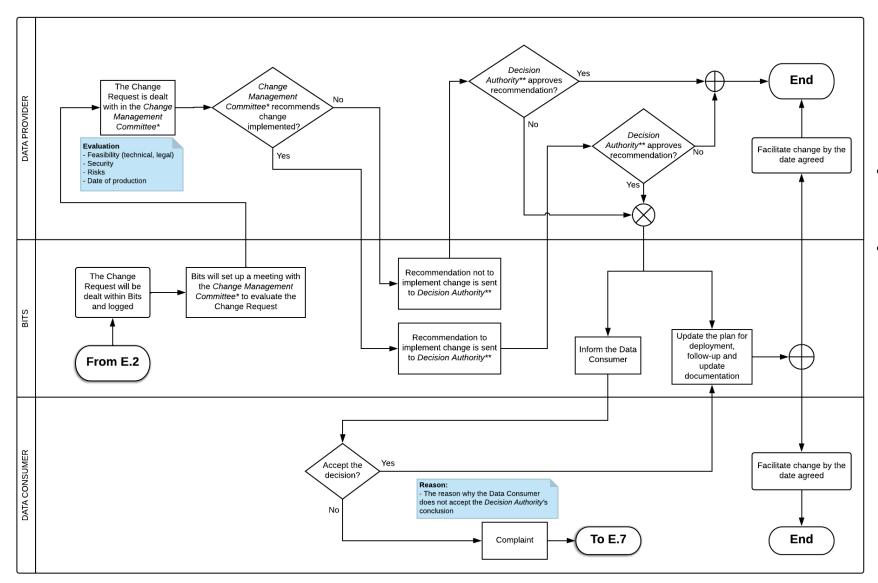

#### E.5 Evaluate Change Request – Data Provider

- Change Management Committee\*= Utredningsgruppen
- Decision Authority\*\* =
  DSOP Referansegruppe Bank

<sup>\*</sup> See also the related process: «Decision-making and work process in relation to implementation of new or changed services based on DSOP Control Information»