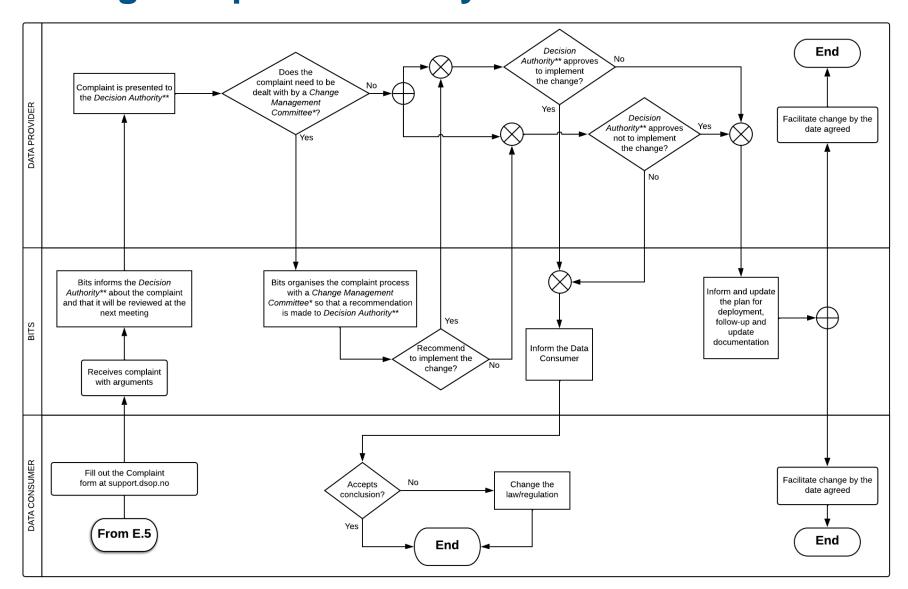

### Complaint from Data Consumer regarding approved **Change Request made by Data Provider**

- Change Management Committee\* = Utredningsgruppen
- Decision Authority\*\* = **DSOP Referansegruppe Bank**