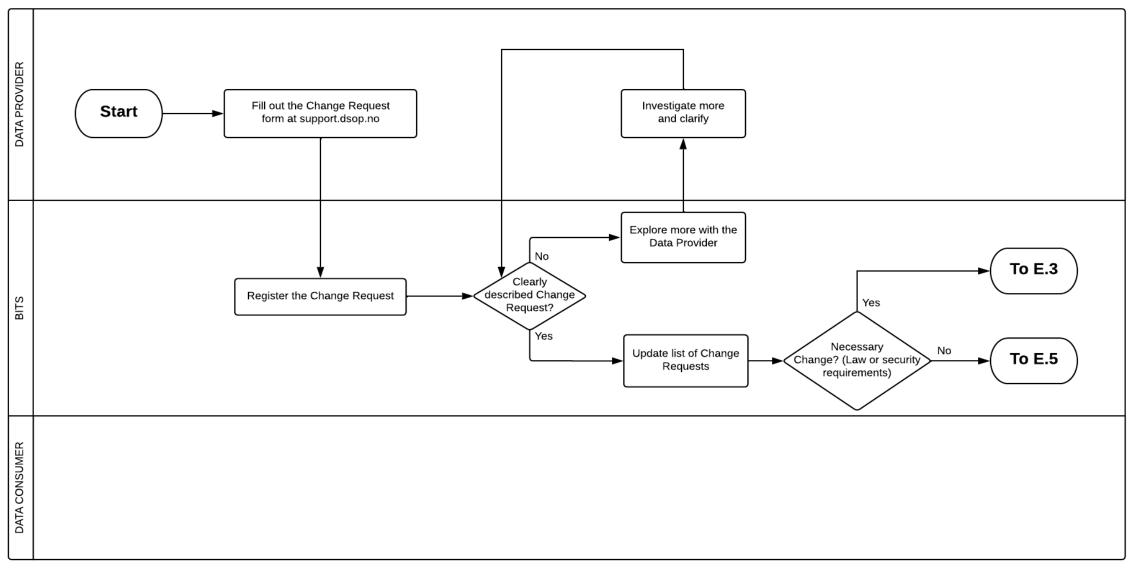

## **E2** Register Change Request – Data Provider

#### **E.3** Evaluate Change - Compliance

- Change Management Committee\* =
  Utredningsgruppen
- Decision Authority\*\* =DSOP Referansegruppe Bank

#### E.5 Evaluate Change Request – Data Provider

- Change Management Committee\*= Utredningsgruppen
- Decision Authority\*\* =
  DSOP Referansegruppe Bank

<sup>\*</sup> See also the related process: «Decision-making and work process in relation to implementation of new or changed services based on DSOP Control Information»