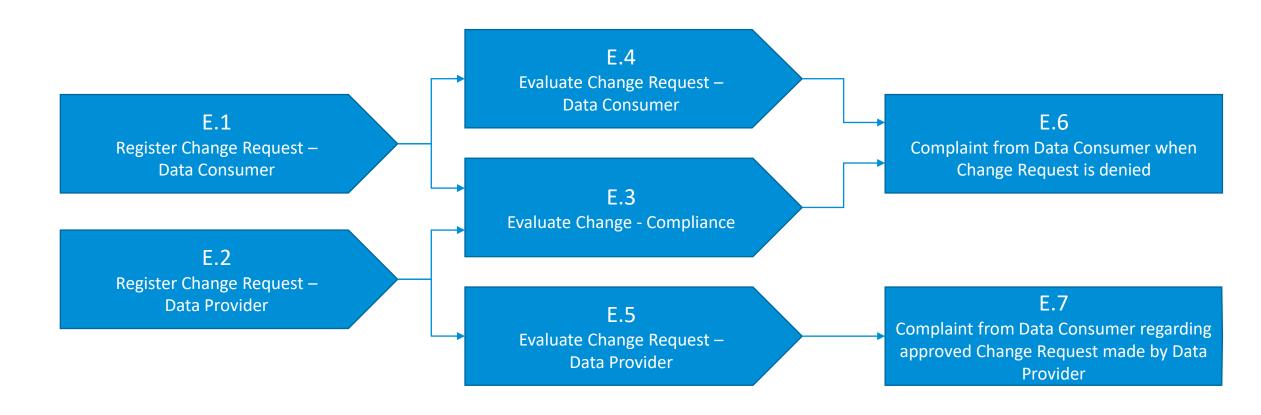

#### **Change Management**

**Prosess overview\*** 

<sup>\*</sup> See also the related process: «Decision-making and work process in relation to implementation of new or changed services based on DSOP Control Information»

## Register Change Request – Data Consumer

## **E2** Register Change Request – Data Provider

#### **E.3** Evaluate Change - Compliance

- Change Management Committee\* =
  Utredningsgruppen
- Decision Authority\*\* =DSOP Referansegruppe Bank

#### E.4 Evaluate Change Request – Data Consumer

- Change Management Committee\* =
  Utredningsgruppen
- Decision Authority\*\* =DSOP Referansegruppe Bank

#### E.5 Evaluate Change Request – Data Provider

- Change Management Committee\*= Utredningsgruppen
- Decision Authority\*\* =
  DSOP Referansegruppe Bank

<sup>\*</sup> See also the related process: «Decision-making and work process in relation to implementation of new or changed services based on DSOP Control Information»

# Complaint from Data Consumer when Change Request is denied

- Change ManagementCommittee\* =Utredningsgruppen
- Decision Authority\*\* =
  DSOP Referansegruppe Bank

### Complaint from Data Consumer regarding approved **Change Request made by Data Provider**

- Change Management Committee\* = Utredningsgruppen
- Decision Authority\*\* = **DSOP Referansegruppe Bank**